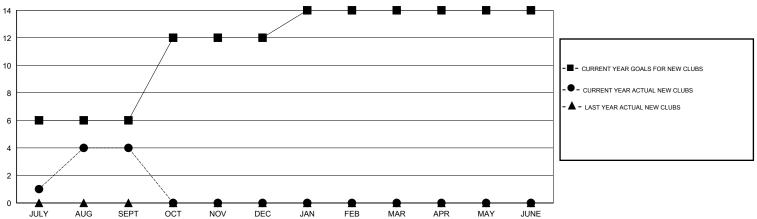

## LOCATION INDIA

 $\mathsf{GMT}\;\mathsf{CA}\;6$ 

|               |                  | Clubs            |                  |                  | Members               |                    |                                     |                    |                  |  |
|---------------|------------------|------------------|------------------|------------------|-----------------------|--------------------|-------------------------------------|--------------------|------------------|--|
|               | RESUL            | TS FOR 2015-2016 |                  |                  | RESULTS FOR 2015-2016 |                    |                                     |                    |                  |  |
| QUARTER       | NEW CLUB<br>GOAL | NEW CLUBS        | DROPPED<br>CLUBS | NET<br>GAIN/LOSS | QUARTER               | NEW MEMBER<br>GOAL | CHARTER AND<br>NEW MEMBERS<br>ADDED | DROPPED<br>MEMBERS | NET<br>GAIN/LOSS |  |
| JULY/AUG/SEPT | 6                | 4                | 1                | 3                | JULY/AUG/SEPT         | 375                | 206                                 | 244                | -38              |  |
| OCT/NOV/DEC   | 6                | 0                | 0                | 0                | OCT/NOV/DEC           | 425                | 0                                   | 0                  | 0                |  |
| JAN/FEB/MAR   | 2                | 0                | 0                | 0                | JAN/FEB/MAR           | 50                 | 0                                   | 0                  | 0                |  |
| APR/MAY/JUNE  | 0                | 0                | 0                | 0                | APR/MAY/JUNE          | 150                | 0                                   | 0                  | 0                |  |