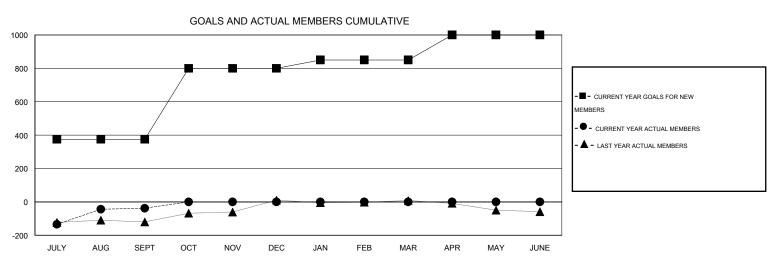

## LOCATION INDIA

 $\mathsf{GMT}\;\mathsf{CA}\;6$ 

|               |                  | Clubs            |                  |                  | Members               |                    |                                     |                    |                  |  |
|---------------|------------------|------------------|------------------|------------------|-----------------------|--------------------|-------------------------------------|--------------------|------------------|--|
|               | RESUL            | TS FOR 2015-2016 |                  |                  | RESULTS FOR 2015-2016 |                    |                                     |                    |                  |  |
| QUARTER       | NEW CLUB<br>GOAL | NEW CLUBS        | DROPPED<br>CLUBS | NET<br>GAIN/LOSS | QUARTER               | NEW MEMBER<br>GOAL | CHARTER AND<br>NEW MEMBERS<br>ADDED | DROPPED<br>MEMBERS | NET<br>GAIN/LOSS |  |
| JULY/AUG/SEPT | 6                | 4                | 1                | 3                | JULY/AUG/SEPT         | 375                | 206                                 | 244                | -38              |  |
| OCT/NOV/DEC   | 6                | 0                | 0                | 0                | OCT/NOV/DEC           | 425                | 0                                   | 0                  | 0                |  |
| JAN/FEB/MAR   | 2                | 0                | 0                | 0                | JAN/FEB/MAR           | 50                 | 0                                   | 0                  | 0                |  |
| APR/MAY/JUNE  | 0                | 0                | 0                | 0                | APR/MAY/JUNE          | 150                | 0                                   | 0                  | 0                |  |